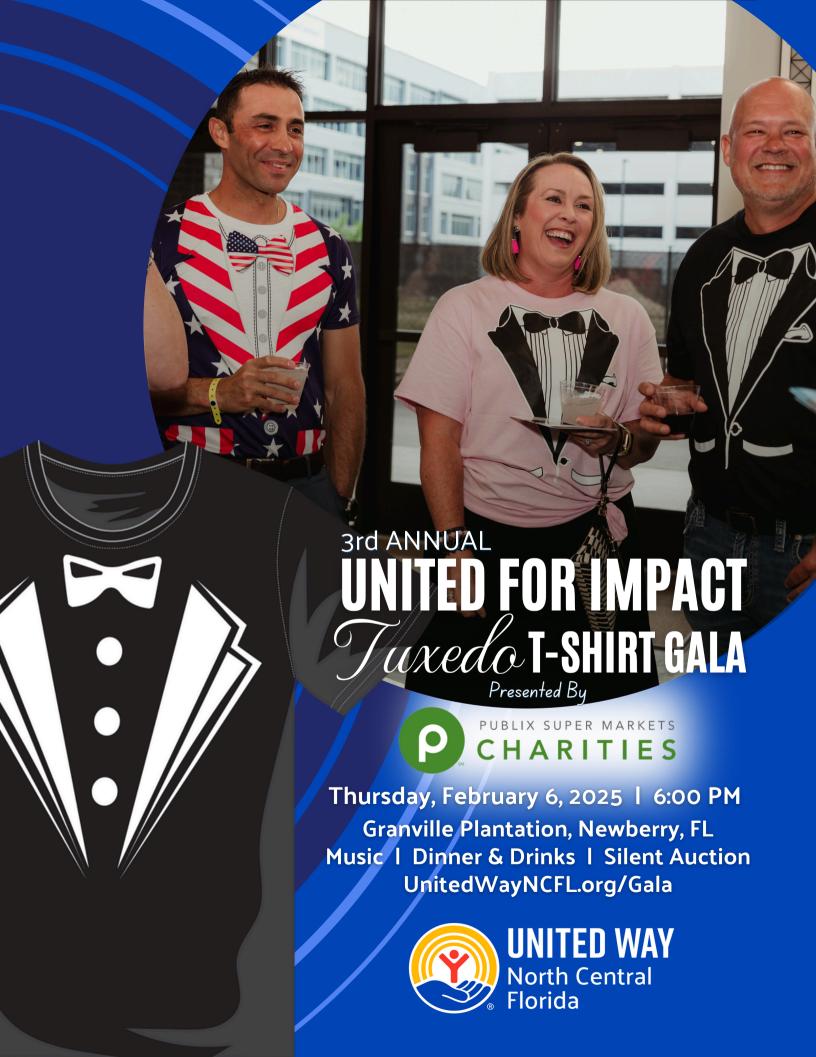

### Dear Friends,

On behalf of United Way North Central Florida, I am delighted to extend a warm welcome to participate in our upcoming event, the third annual United for Impact: Tuxedo T-shirt Gala, presented by Publix Super Markets Charities, benefiting United Way's mission to improve lives by mobilizing the caring power of communities in North Central Florida to advance the common good, especially for those households falling below the ALICE threshold.

The Tuxedo T-shirt Gala promises to be an evening of casual elegance, fun, and most importantly, a profound opportunity to make a meaningful impact in our community. As we gather in our finest tuxedo t-shirts to "Two-Step" the night away, we are reminded of the importance of supporting those who are striving to overcome financial barriers and build better lives for themselves and their families.

### UNITED FOR IMPACT: TUXEDO T-SHIRT GALA

Ponsorship ()pportunities